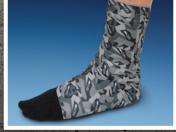

## The hookless, elastic compression strap

The SRX® Strap is based on the ARX® Strap but modified with a new lower profile textiles with elastic yarn. This makes it self-attaching with a slight compression effect in the material. It can be cut without fraying and can be machine washed in 40 degrees C for re-use of the application. Do not use fabric softener when washing as it might ruin the self-attaching effect. The SRX® Strap can be used for compression and support for all extremity joints and comes in 5-meter rolls.

- Medium stability
- · Elastic with compression
- Ventilated

The SRX® Strap is available in the following widths:

SRX® Strap - 30 mm

EU456030

SRX® Strap · 30 mm x 5 m · Camo

SRX® Strap – 80 mm

EU456080

SRX® Strap · 80 mm x 5 m · Camo