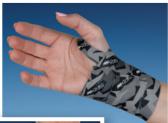

## The hookless, elastic compression strap

The SRX® Strap is based on the ARX® Strap but modified with a new lower profile textiles with elastic yarn. This makes it self-attaching with a slight compression effect in the material. It can be cut without fraying and can be machine washed in 40 degrees C for re-use of the application. Do not use fabric softener when washing as it might ruin the self-attaching effect. The SRX® Strap can be used for compression and support for all extremity joints and comes in 5-meter rolls.

- Medium stability
- · Elastic with compression
- Ventilated

The SRX® Strap is available in the following widths:

SRX® Strap - 30 mm

EU456030

SRX® Strap · 30 mm x 5 m · Camo

SRX® Strap – 80 mm

EU456080

SRX® Strap · 80 mm x 5 m · Camo