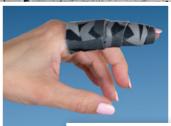

## The hookless, elastic compression strap

The SRX® Strap is based on the ARX® Strap but modified with a new lower profile textiles with elastic yarn. This makes it self-attaching with a slight compression effect in the material. It can be cut without fraying and can be machine washed in 40 degrees C for re-use of the application. Do not use fabric softener when washing as it might ruin the self-attaching effect. The SRX® Strap can be used for compression and support for all extremity joints and comes in 5-meter rolls.

- Medium stability
- · Elastic with compression
- Ventilated

The SRX® Strap is available in the following widths:

SRX® Strap - 30 mm

EU456030

SRX® Strap · 30 mm x 5 m · Camo

SRX® Strap – 80 mm

EU456080

SRX® Strap · 80 mm x 5 m · Camo