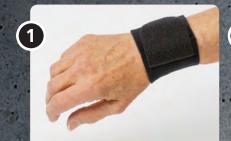

## **Thumb Abduction Strap**

Material

NRX® 30 mm and 50 mm + 3 hook tabs

Cut a 50 mm NRX® strap to fit the circumference of the wrist plus 2-3 cm and apply around the wrist and secure with the hook tab. Then cut a 30 mm NRX® strap, approx 8-10 cm long.