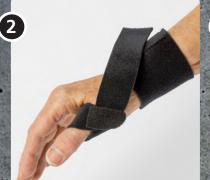

Apply the strap around the thenar eminence and secure with the hook tab

Attach a hook tab to the other end and pull carefully to provide abduction support to the thumb.

Attach the the strap to the ulnar side for a more effective support. If needed adjust the length of the strap. The strap can also be attached on the dorsal part of the wrist strap if less abduction support is needed.