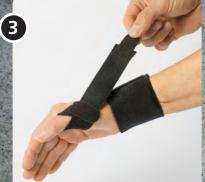

Apply the strap around the thenar eminence and secure with the hook tab

Attach a hook tab to the other end and pull carefully to provide abduction support to the thumb.

Attach the the strap to the ulnar side for a more effective support. If needed adjust the length of the strap. The strap can also be attached on the dorsal part of the wrist strap if less abduction support is needed.