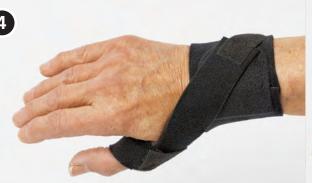

Apply the strap around the thenar eminence and secure with the hook tab

Attach a hook tab to the other end and pull carefully to provide abduction support to the thumb.

Attach the the strap to the ulnar side for a more effective support. If needed adjust the length of the strap. The strap can also be attached on the dorsal part of the wrist strap if less abduction support is needed.